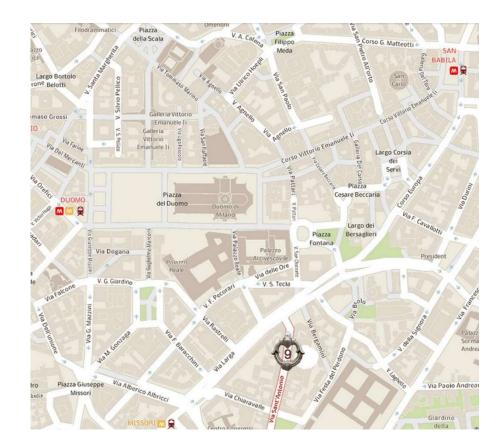

## HOW TO REACH US:

#### MXP AIRPORT

- Taxi 105 € for (if you wish we can ask our "taxi friend" to pick you up please let me know if we should call him. The cost would be 90 €).
  About 45 minutes trip
- or Malpensa Express train to Cadorna station and then underground to Duomo (line 2 red direction Sesto) or a taxi (10-12€). About 1,30 hr trip
- or the bus to Stazione Centrale and then underground (line 3 yellow direction San Donato) to Missori (exit towards Torre Velasca) or taxi (10-12€). In total about 1,30 hr trip, depending on traffic

## LINATE AIRPORT

- blu underground stop SAN BABILA, 7 minutes on foot- in total 25 min,About 25 minutes trip

## STAZIONE DI CADORNA

- underground to Duomo (line 2 red direction Sesto) 5 minutes walking distance
- taxi (10-12€).;

## STAZIONE CENTRALE

- underground (line 3 yellow direction San Donato) to Missori (exit towards Torre Velasca) - 3 minutes walking distance